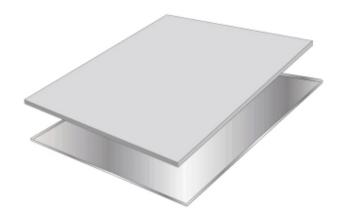

Steel Tray Paver Support are made of galvanized steel sheets with downturned edges of 3/8" on the four sides, they are double folded to empower the underside of the 3/4" thick pavers and grant them an extra strength.

SIZE - 24" (W) x 24" (L) WEIGHT - 4.409 lbs/piece MATERIAL - Galvanized Steel