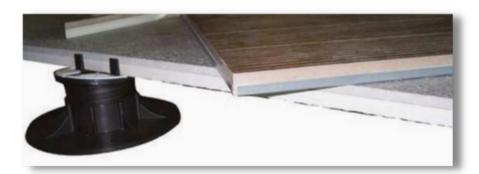

The galvanized metal tray will act as an additional support in the case where a tile is cracked. For proper installation follow the 3 steps below:

- 1. Ensure both the inside of the tray and bottom side of the tile are clean.
- 2. Apply an exterior construction adhesive to the tray. 1 bead of glue ever 3" O.C. is recommended.
- 3. Gently place the tile into the tray and press down firmly.